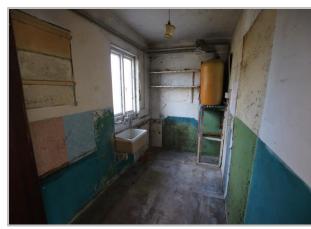

#### **ENTRANCE HALLWAY**

Staircase up. Rear access door.

# **KITCHEN**

6' 2'' x 10' 8'' (1.88m x 3.25m) Rear Aspect. Belfast sink.