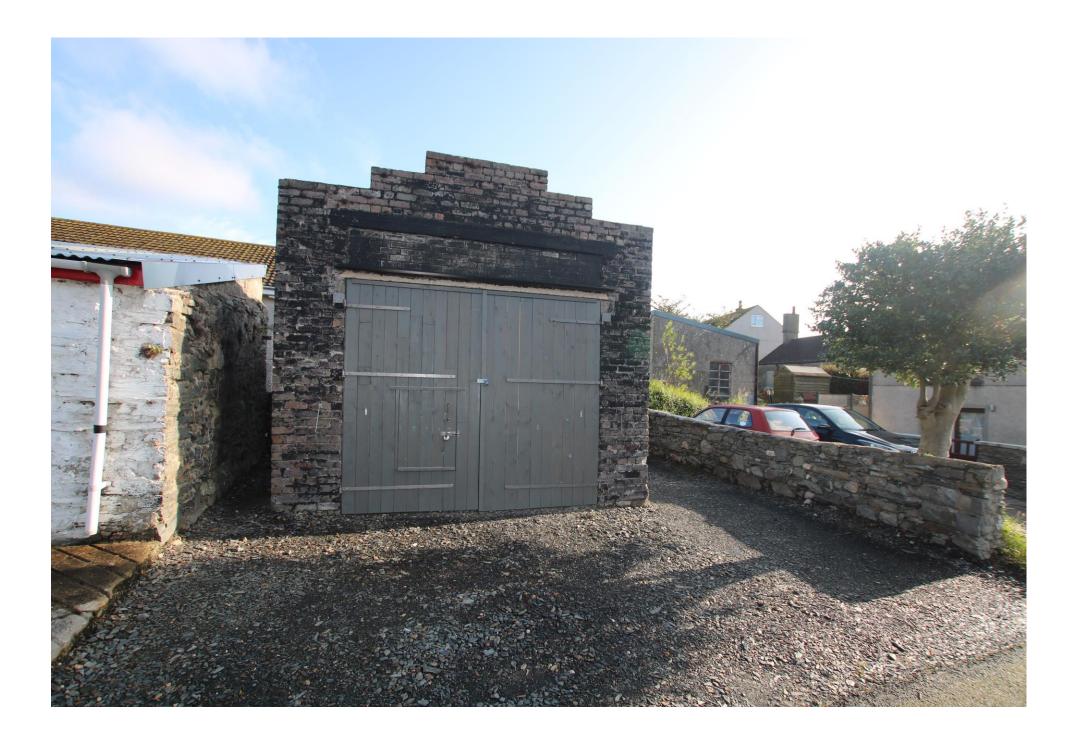

# LARGE DETACHED GARAGE/WORKSHOP, QUALTROUGHS LANE, PORT ERIN

Located on Qualtroughs Lane, Port Erin IM9 6TP, a short distance from Alverstone. Detached brick built garage/workshop, walled boundary, wooden double doors. Access all around property with parking to one side and front. This site has potential for future development subject to planning approval.