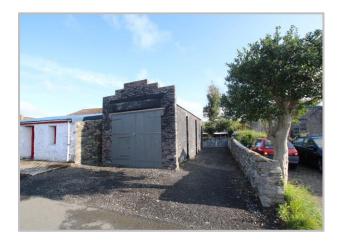

# LARGE DETACHED GARAGE/WORKSHOP, QUALTROUGHS LANE, PORT ERIN

Located on Qualtroughs Lane, Port Erin IM9 6TP, a short distance from Alverstone. Detached brick built garage/workshop, walled boundary, wooden double doors. Access all around property with parking to one side and front. This site has potential for future development subject to planning approval.