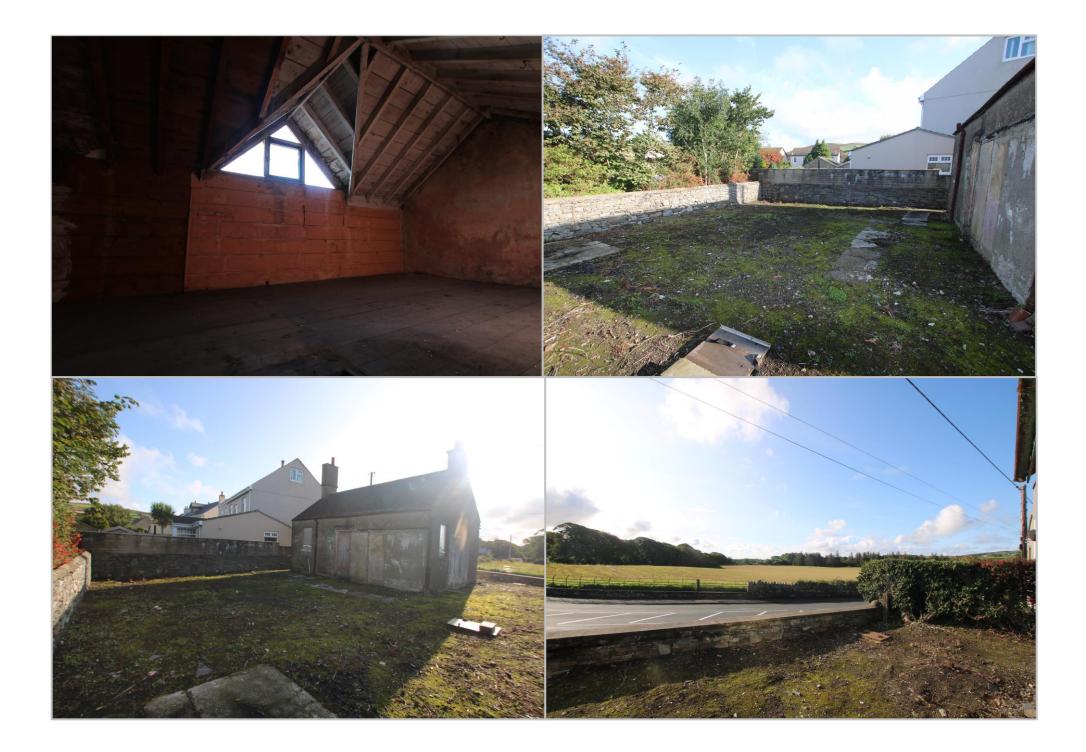

# ATTIC ROOM

## OUTSIDE

Wrap around private garden.

# LARGE DETACHED GARAGE/WORKSHOP, QUALTROUGHS LANE, PORT ERIN

Located on Qualtroughs Lane, Port Erin IM9 6TP, a short distance from Alverstone. Detached brick built garage/workshop, walled boundary, wooden double doors. Access all around property with parking to one side and front. This site has potential for future development subject to planning approval.