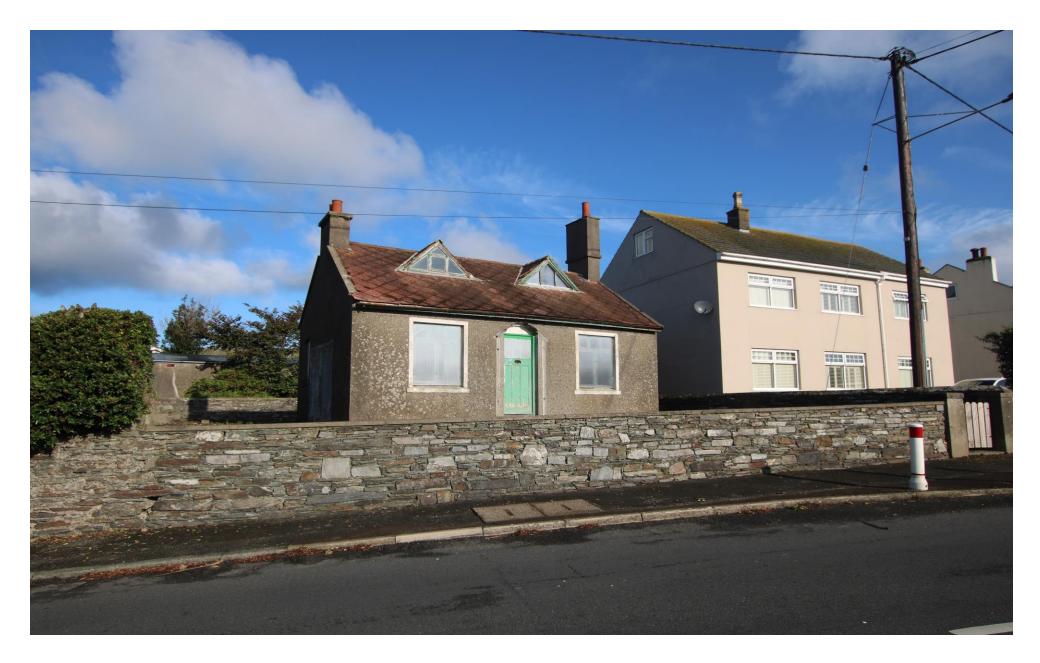

## Asking Price £259,000

SUITABLE FOR CASH BUYERS ONLY Alverstone is a detached bungalow in a semi-derelict condition and comprises lounge, kitchen, 2 bedrooms and attic room. This property requires full renovation or potential development opportunity for a replacement dwelling subject to planning approval. Located on Qualtroughs Lane, a short distance from Alverstone, is a large detached brick built garage/workshop, with walled boundary. Offered with no onward chain.

# ALVERSTONE, BALLAFESSON ROAD, PORT ERIN