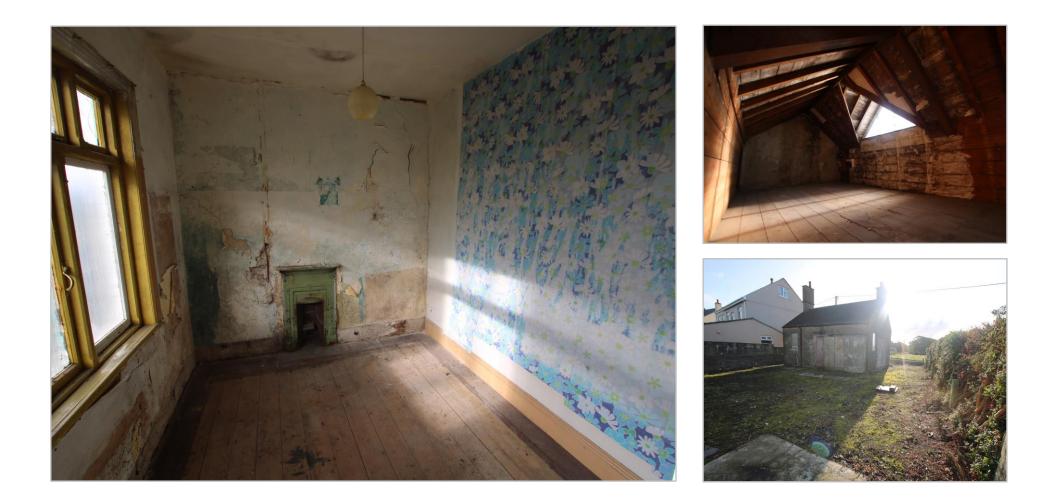

## Asking Price £259,000

SUITABLE FOR CASH BUYERS ONLY Alverstone is a detached bungalow in a semi-derelict condition and comprises lounge, kitchen, 2 bedrooms and attic room. This property requires full renovation or potential development opportunity for a replacement dwelling subject to planning approval. Located on Qualtroughs Lane, a short distance from Alverstone, is a large detached brick built garage/workshop, with walled boundary. Offered with no onward chain.

# LOUNGE

11' 5" x 11' 1" (3.48m x 3.37m) Front aspect with views over the countryside. Tiled fireplace.

# **BEDROOM 1**

10' 0" x 7' 1" (3.04m x 2.16m) Front aspect. Original fireplace. Pleasant views over open fields.

## **BEDROOM 2**

8' 8'' x 8' 10'' (2.63m x 2.7m) Rear aspect. Original Fireplace.

# ATTIC ROOM

# LARGE DETACHED GARAGE/WORKSHOP, QUALTROUGHS LANE, PORT ERIN

Located on Qualtroughs Lane, Port Erin IM9 6TP, a short distance from Alverstone. Detached brick built garage/workshop, walled boundary, wooden double doors. Access all around property with parking to one side and front. This site has potential for future development subject to planning approval.